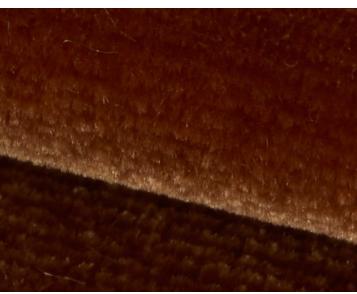

## **VELOURS UNI**

## ECAILLE • H0 0008 1502

Plains / Textures, Velvets from the Patrimoine Collection by Tassinari & Chatel



APPROX. 26" / 66.04 cm

MATERIAL WIDTH

APPROX. REPEAT . . VERTICAL 0" / 0 cm

CONTENT . . . . 100% SILK

SUGGESTED USE.. MEDIUM DUTY MULTIPURPOSE

ABRASION . . . . 14,000 MARTINDALE

MADE IN . . . . FRANCE

STOCKED IN..... SUPPLIERS WAREHOUSE EUROPE

DESIGN ...... PLAIN / SOLID SCALE ..... PLAIN / SOLID

## **DESIGN INSPIRATION**

Antique silk velvet woven 26" wide just as it was in the 18th century. 100% silk, warp, weft and pile. This delicate velvet woven in the finest silk reflects light like no other fabric the depth of color cannot be equalled.



**DETAIL IMAGE**