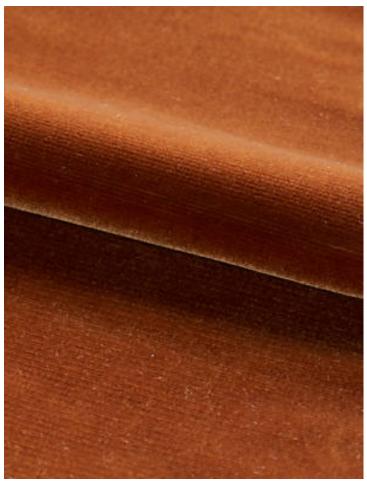

## **VELOURS UNI**

## ECAILLE • H0 0008 1502

Plains / Textures, Velvets from the Patrimoine Collection by Tassinari & Chatel

APPROX. 26" / 66.04 cm

MATERIAL WIDTH

APPROX. REPEAT . . VERTICAL 0" / 0 cm

CONTENT . . . . 100% SILK

## **DESIGN INSPIRATION**

Antique silk velvet woven 26" wide just as it was in the 18th century. 100% silk, warp, weft and pile. This delicate velvet woven in the finest silk reflects light like no other fabric the depth of color cannot be equalled.