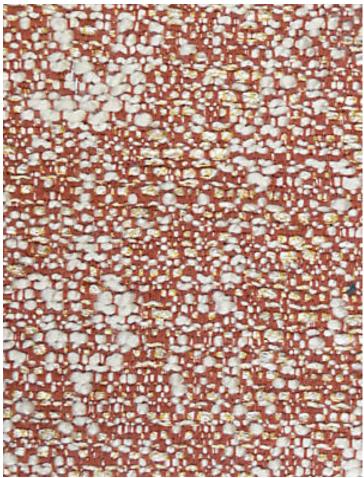

## OREE

## LAVE • H0 0006 4246

Plains / Textures from the Nature Precieuse Collection by Lelièvre Paris

APPROX. 55" / 139.70 cm

MATERIAL WIDTH

APPROX. REPEAT . . HORIZONTAL 0" / 0 cm

VERTICAL 0" / 0 cm

MATCH..... FREE

## **DESIGN INSPIRATION**

Boasting a beautiful balance between elegance and comfort, Oree has distinctively rounded and textured features. A weft made of undulating linen and cotton threads crosses a finer cotton warp, and creates a surface peppered with matte beads, offered in six chic colorways.