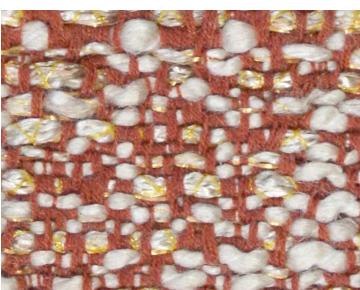

**DETAIL IMAGE**

## **DESIGN INSPIRATION**

Boasting a beautiful balance between elegance and comfort, Oree has distinctively rounded and textured features. A weft made of undulating linen and cotton threads crosses a finer cotton warp, and creates a surface peppered with matte beads, offered in six chic colorways.