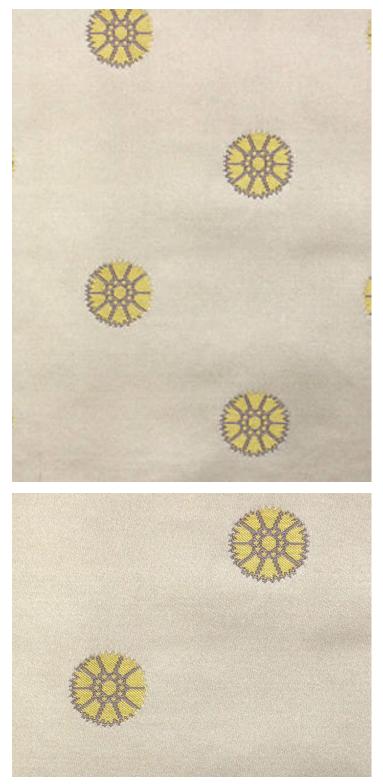

## **MURAT SEME** CREME • H0 0002 1564

Jacquards / Wovens from the Patrimoine Collection by Tassinari & Chatel

| APPROX.<br>MATERIAL WIDTH | 51" / 129.54 cm                                        |
|---------------------------|--------------------------------------------------------|
| APPROX. REPEAT            | VERTICAL 4" / 10.16 cm                                 |
| MATCH                     | STRAIGHT                                               |
| CONTENT                   | 100% SILK                                              |
| SUGGESTED USE             | LIGHT DUTY MULTIPURPOSE                                |
| MADE IN                   | FRANCE                                                 |
| STOCKED IN                | SUPPLIERS WAREHOUSE EUROPE                             |
| DESIGN                    | DOTS / CIRCLES<br>HISTORIC<br>MEDALLION<br>SMALL SCALE |
| SCALE                     | SMALL                                                  |

DESIGN INSPIRATION

Background to the seat and back lampas Murat made up of little rosettes it can be used for upholstery with or without the Murat panel, or as curtains which can be further enhanced by the use of the Murat or Lannes borders.

DETAIL IMAGE