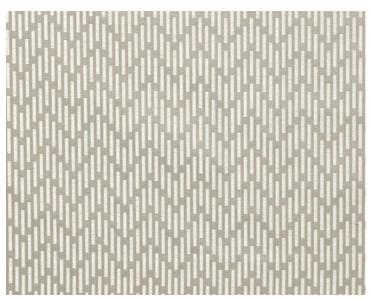

## **BARRETTE**

## PERLE • H0 0002 0728

Jacquards / Wovens from the Contract 20 Collection by Lelièvre Paris

APPROX. 118" / 299.72 cm WIDE WIDTH

MATERIAL WIDTH

APPROX. REPEAT . . HORIZONTAL 2" / 5.08 cm

VERTICAL 5" / 12.70 cm

MATCH..... STRAIGHT

CONTENT . . . . . 100% POLYESTER FR SUGGESTED USE . . LIGHT DUTY DRAPERY

MADE IN . . . . TURKEY

STOCKED IN..... SUPPLIERS WAREHOUSE EUROPE

DESIGN ..... CHEVRON / HERRINGBONE

SCALE ..... SMALL

## **DESIGN INSPIRATION**

A wide width jacquard for curtains, the structure of BARRETTE is a play on reflections and graphic shapes with Art Deco style. A colored weft yarn on a taffeta ground is in the style of embroidery while a small repeating motif creates an unstructured easy to use chevron pattern. 8 colorways in tone on tone or contrasts.

**DETAIL IMAGE**