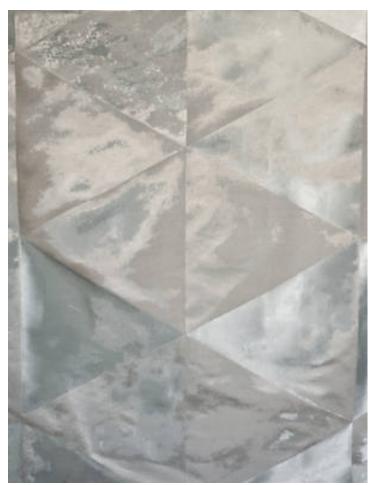

## METALO M1

## GLACIER • H0 0002 0727

Jacquards / Wovens from the Contract 13-19 Collection by Lelièvre Paris

APPROX. 58" / 147.32 cm

MATERIAL WIDTH

APPROX. REPEAT . . HORIZONTAL 28.75" / 73.03 cm

VERTICAL 48" / 121.92 cm

STOCKED IN..... SUPPLIERS WAREHOUSE EUROPE

DESIGN ..... DIAMOND / OGEE

**GRAPHIC** 

SCALE ..... LARGE

## **DESIGN INSPIRATION**

With the use of a "trompe l'oeil" marquetry design of oxidized polished and patinated patches, Metalo plays with the eyes. This fine jacquard weave is made up of two threads, matt and shiny. Elegant and effective for curtains, wall hangings or spectacular light upholstery.