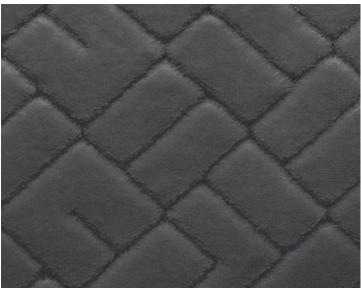

# 22 X 22 - ORAGE • H0 0001 VALLRPILL

Velvets from the Riviera Collection by The House of Scalamandré



## WHAT MAKES THIS PILLOW SPECIAL

Featuring luxury textiles from The House of Scalamandre, this pillow was thoughtfully curated by our design team and sewn together with care in the USA. Effortlessly incorporate a piece of our rich history and signature aesthetic into your home, and shop our pre-styled pillows, made for you! For custom pillows featuring any of our other textiles, please contact pillows@scalamandre.com. Pillows are available with or without trim.

LEAD TIME . . . . . 2 - 3 WEEKS

FIBER CONTENT . . 88% COTTON
12% POLYESTER

HIDDEN ZIPPER

LUXURIOUS FEATHER DOWN INSERT INCLUDED

CLEANABILITY . . . DRY CLEAN ONLY

DIMENSIONS . . . . 22" X 22"

DESIGN . . . . . GEOMETRIC



**DETAIL IMAGE**