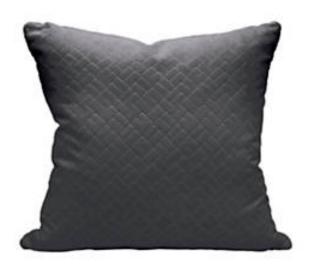

## VALLAURIS VELVET PILLOW

## 22 X 22 - ORAGE • H0 0001 VALLRPILL

Velvets from the Riviera Collection by The House of Scalamandré

## WHAT MAKES THIS PILLOW SPECIAL

Featuring luxury textiles from The House of Scalamandre, this pillow was thoughtfully curated by our design team and sewn together with care in the USA. Effortlessly incorporate a piece of our rich history and signature aesthetic into your home, and shop our pre-styled pillows, made for you! For custom pillows featuring any of our other textiles, please contact pillows@scalamandre.com. Pillows are available with or without trim.

LEAD TIME . . . . . 2 - 3 WEEKS

FIBER CONTENT . . 88% COTTON
12% POLYESTER

HIDDEN ZIPPER

LUXURIOUS FEATHER DOWN INSERT INCLUDED

CLEANABILITY . . . DRY CLEAN ONLY

DIMENSIONS . . . . 22" X 22"

DESIGN . . . . . GEOMETRIC