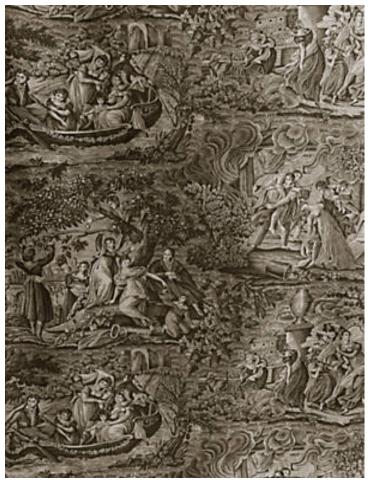

## **DESIGN INSPIRATION**

Les Quatre Elements is the reproduction of a 19th century fabric from Rouen. Printed on a cotton cretonne, the design has four elements in the form of familiar scenes: a small boat on the water, the home fire, picking apples and a walk in the wind.