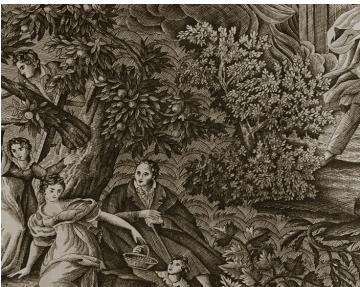

## LES QUATRE ELEMENTS

GRIS • H0 0001 5911

Printed Fabrics from the Style Collection by Lelièvre Paris



APPROX. 57" / 144.78 cm

MATERIAL WIDTH

APPROX. REPEAT . . VERTICAL 19" / 48.26 cm

CONTENT . . . . 100% COTTON

SUGGESTED USE.. LIGHT DUTY MULTIPURPOSE

MADE IN . . . . FRANCE

STOCKED IN..... SUPPLIERS WAREHOUSE EUROPE

DESIGN ..... SCENIC TOILE

SCALE ..... LARGE

## **DESIGN INSPIRATION**

Les Quatre Elements is the reproduction of a 19th century fabric from Rouen. Printed on a cotton cretonne, the design has four elements in the form of familiar scenes: a small boat on the water, the home fire, picking apples and a walk in the wind.



**DETAIL IMAGE**