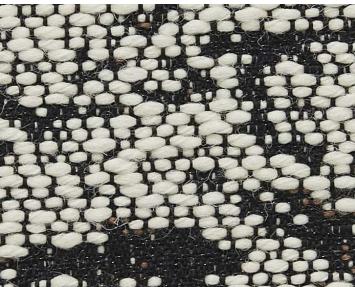

% WOOL 31% COTTON 3% POLYESTER

SUGGESTED USE . . MEDIUM DUTY UPHOLSTERY

ABRASION ...... 30,000 MARTINDALE
FIRECODE ..... EN 1021 PART 1&2
CLEANABILITY .... DRY CLEAN ONLY

MADE IN ..... FRANCE

STOCKED IN..... SUPPLIERS WAREHOUSE EUROPE

DESIGN ...... TEXTURE

SCALE ...... PLAIN / SOLID

## **DESIGN INSPIRATION**

This stunning Jacquard fabric depicts a view of an abstract, hazy landscape of mountains and rocks, with a remote horizon. The shimmering quality of the background brings light and contrast, creating a sense of rythm and volume. This tonal texture of natural shades subtly plays off materials and weaving irregularities. Its woollike quality makes for a fabric that is extremely soft and drapes perfectly. It is ideally suited for a seating upholstery, curtains and wallcoverings.



**DETAIL IMAGE**