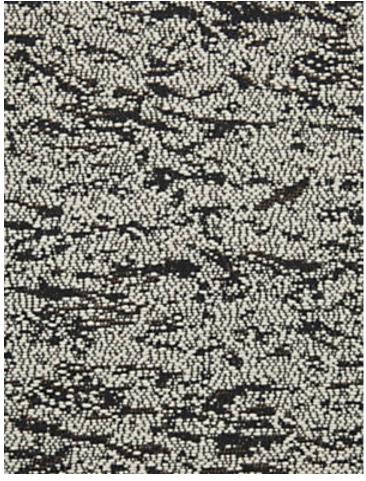

## **BALTIC**

## POIVRE • H0 0001 4259

Plains / Textures from the Borealis Collection by Lelièvre Paris

APPROX. 53.5" / 135.89 cm

MATERIAL WIDTH

APPROX. REPEAT . . HORIZONTAL 13.39" / 34.01 cm

VERTICAL 15.35" / 38.99 cm

## **DESIGN INSPIRATION**

This stunning Jacquard fabric depicts a view of an abstract, hazy landscape of mountains and rocks, with a remote horizon. The shimmering quality of the background brings light and contrast, creating a sense of rythm and volume. This tonal texture of natural shades subtly plays off materials and weaving irregularities. Its woollike quality makes for a fabric that is extremely soft and drapes perfectly. It is ideally suited for a seating upholstery, curtains and wallcoverings.