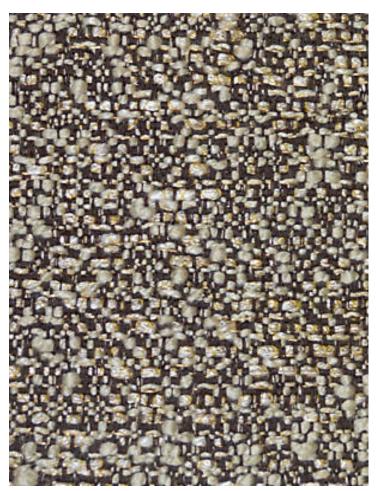

## **DESIGN INSPIRATION**

Boasting a beautiful balance between elegance and comfort, Oree has distinctively rounded and textured features. A weft made of undulating linen and cotton threads crosses a finer cotton warp, and creates a surface peppered with matte beads, offered in six chic colorways.

**DETAIL IMAGE**