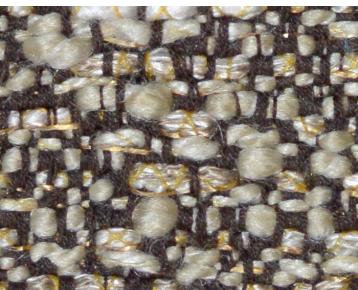

## **DESIGN INSPIRATION**

Boasting a beautiful balance between elegance and comfort, Oree has distinctively rounded and textured features. A weft made of undulating linen and cotton threads crosses a finer cotton warp, and creates a surface peppered with matte beads, offered in six chic colorways.

**DETAIL IMAGE**