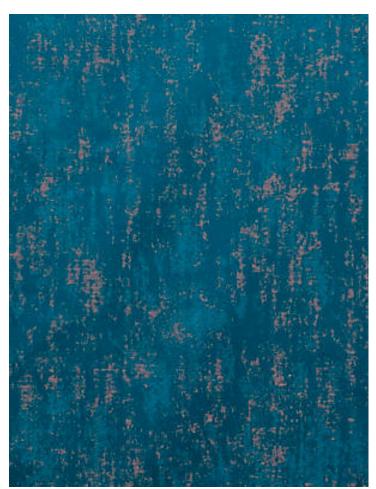

## ANTICA M1

## LAPIS • H0 0001 4236

Jacquards / Wovens from the Contract 22 Collection by Lelièvre Paris

APPROX. 52" / 132.08 cm MATERIAL WIDTH

APPROX. REPEAT . . HORIZONTAL 0" / 0 cm VERTICAL 26.5" / 67.31 cm

CONTENT ..... 100% POLYESTER TREVIRA CS
SUGGESTED USE .. HEAVY DUTY MULTIPURPOSE

## DESIGN INSPIRATION

Antica is a visual realisation of the effects of time, painting of a wall left to languish. With its all-over effect, this pattern/material alternates between matte and shiny effects in a range of intense colors. Ideal for curtains, chairs and accessories.