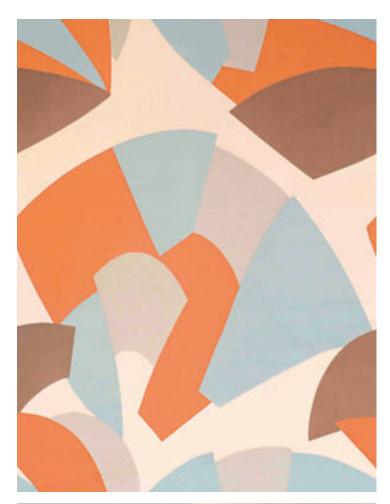

## **ALLURE M1**

## MAKE UP • H0 0001 4233

Jacquards / Wovens from the Contract 21 Collection by Lelièvre Paris

**DETAIL IMAGE** 

APPROX. 51" / 129.54 cm

MATERIAL WIDTH

APPROX. REPEAT . . HORIZONTAL 25.25" / 64.14 cm

VERTICAL 36.25" / 92.08 cm

## **DESIGN INSPIRATION**

The design of Allure has the appearance of an abstract painting created from outsize découpage shapes. The warp yarn tempers the colors of the weft with changeable reflections. Woven in our factory, it reinvents silk in a very contemporary way. There are 4 cool and hot shades allowing for a daring scheme as stretched panels, curtains or graphic accessories.