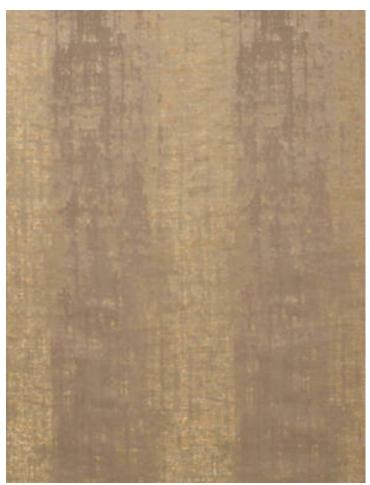

## ETINCELLE • H0 0001 4230

Jacquards / Wovens from the L'art Et La Matiere Collection by Lelièvre Paris

APPROX. 54" / 137.16 cm

MATERIAL WIDTH

APPROX. REPEAT . . HORIZONTAL 13.75" / 34.93 cm

VERTICAL 27" / 68.58 cm

MATCH..... STRAIGHT

CONTENT . . . . 66% POLYESTER 34% COTTON

SUGGESTED USE.. LIGHT DUTY DRAPERY

PERFORMANCE / .. IMO CERTIFIED

CONTRACT

MADE IN . . . . FRANCE

STOCKED IN..... SUPPLIERS WAREHOUSE EUROPE

DESIGN ..... TEXTURE SCALE ..... MEDIUM

## **DESIGN INSPIRATION**

Following the Japanese aesthetic philosophy of wabi sabi, that beauty comes from transience and imperfections, Yuza explores the effects of time on fabric. The patina is crossed with a metallic thread which reflects and illuminates the 4 sophisticated colors of this jacquard.