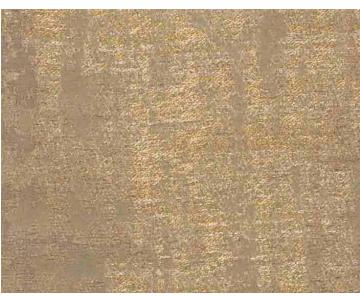

## YUZA

## ETINCELLE • H0 0001 4230

Jacquards / Wovens from the L'art Et La Matiere Collection by Lelièvre Paris



APPROX. 54" / 137.16 cm

MATERIAL WIDTH

APPROX. REPEAT . . HORIZONTAL 13.75" / 34.93 cm

VERTICAL 27" / 68.58 cm

MATCH..... STRAIGHT

CONTENT . . . . 66% POLYESTER 34% COTTON

SUGGESTED USE.. LIGHT DUTY DRAPERY

PERFORMANCE / .. IMO CERTIFIED

CONTRACT

MADE IN . . . . FRANCE

STOCKED IN..... SUPPLIERS WAREHOUSE EUROPE

DESIGN ..... TEXTURE SCALE ..... MEDIUM

## **DESIGN INSPIRATION**

Following the Japanese aesthetic philosophy of wabi sabi, that beauty comes from transience and imperfections, Yuza explores the effects of time on fabric. The patina is crossed with a metallic thread which reflects and illuminates the 4 sophisticated colors of this jacquard.



**DETAIL IMAGE**