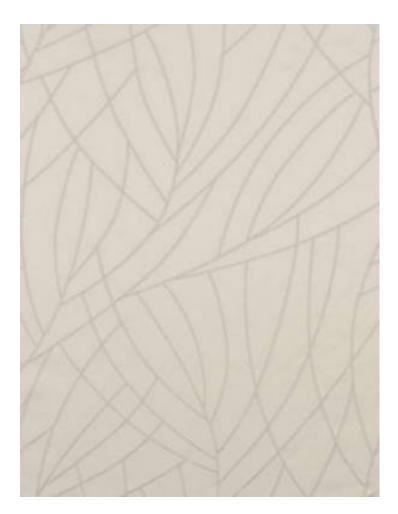

## DESIGN INSPIRATION

A pure, free graphic damask with a soft relief. In the same quality as Comete with fine and delicate shading. Its relief and strong stylization create an expressive texture. This curtain quality echoes BRIC, in contrasting colorings... One neutral and pale, the other bright and strong.