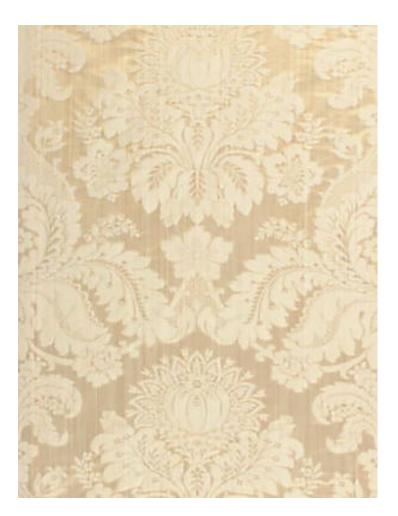

## **ATHENAIS**

## CHAMPAGNE • H0 0001 4212

Jacquards / Wovens from the Style Collection by Lelièvre Paris

APPROX. 51.25" / 130.18 cm

MATERIAL WIDTH

APPROX. REPEAT . . HORIZONTAL 25" / 63.50 cm

VERTICAL 23" / 58.42 cm

MATCH..... STRAIGHT

CONTENT . . . . 66% WOOL 34% SILK

SUGGESTED USE . . LIGHT DUTY MULTIPURPOSE

ABRASION . . . . . 10,000 MARTINDALE

MADE IN FRANCE
DESIGN DAMASK
SCALE LARGE

## **DESIGN INSPIRATION**

Inspired by the Regency period and originally created in the 19th century, this design features rounded contours. The combination of silk and wool gives a sculptural contemporary feel to the fabric. The color range, elegant, is softened by a raised warp clearly demonstrating our fabric expertise.