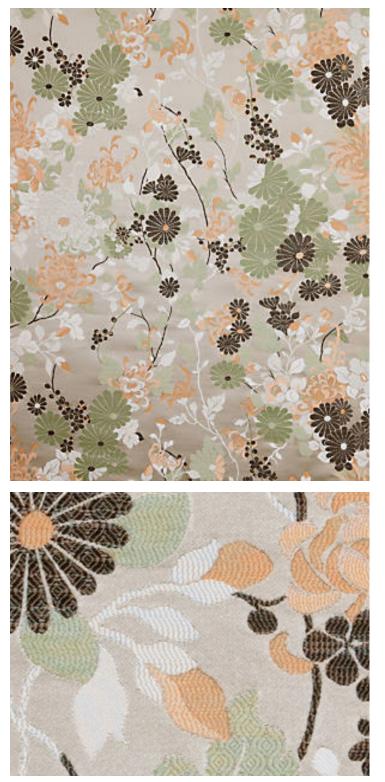

## **KYOTO LAMPAS** TAUPE • H0 0001 3466

Jacquards / Wovens, Lampases from the Voyages Voyages Collection by Jean Paul Gaultier

| APPROX.<br>MATERIAL WIDTH | 56.25" / 142.88 cm                                         |
|---------------------------|------------------------------------------------------------|
| APPROX. REPEAT            | HORIZONTAL 28.25" / 71.76 cm<br>VERTICAL 26.25" / 66.68 cm |
| MATCH                     | STRAIGHT                                                   |
| CONTENT                   | 35% POLYESTER 33% POLYAMIDE 32% COTTON                     |
| SUGGESTED USE             | HEAVY DUTY MULTIPURPOSE                                    |
| PERFORMANCE /<br>CONTRACT | HEAVY DUTY ABRASION                                        |
| ABRASION                  | 40,000 MARTINDALE                                          |
| CLEANABILITY              | DRY CLEAN ONLY                                             |
| MADE IN                   | ITALY                                                      |
| STOCKED IN                | SUPPLIERS WAREHOUSE EUROPE                                 |
| DESIGN                    | BOTANICAL / FOLIAGE<br>FLORAL                              |
| SCALE                     | LARGE                                                      |

DESIGN INSPIRATION

The satiny softness of those traditional outfits seen in Kyoto, but with the robustness of a lampas that is just as traditional.

DETAIL IMAGE