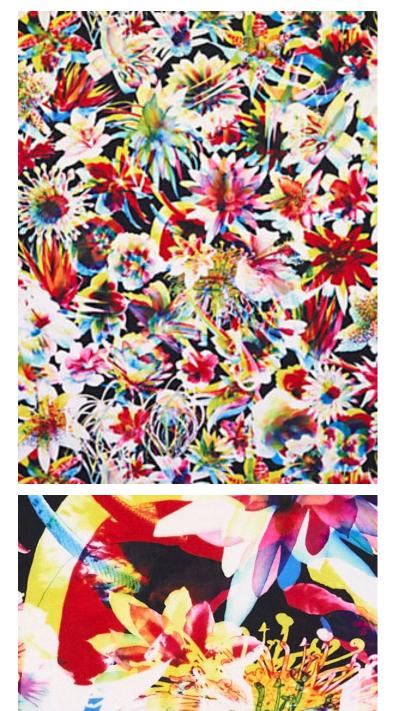

## BARBADE - OUTDOOR

MULTICO • H0 0001 3419

Printed Fabrics from the Pop Rock Collection by Jean Paul Gaultier

| APPROX.<br>MATERIAL WIDTH | 55" / 139.70 cm                                            |
|---------------------------|------------------------------------------------------------|
| APPROX. REPEAT            | HORIZONTAL 26.77" / 68.00 cm<br>VERTICAL 34.65" / 88.01 cm |
| MATCH                     | HALF DROP                                                  |
| CONTENT                   | 100% POLYESTER                                             |
| SUGGESTED USE             | HEAVY DUTY MULTIPURPOSE                                    |
| PERFORMANCE /<br>CONTRACT | HEAVY DUTY ABRASION<br>INDOOR / OUTDOOR                    |
| ABRASION                  | 50,000 MARTINDALE                                          |
| LIGHT FASTNESS            | BLUE WOOL SCALE: 6                                         |
| CLEANABILITY              | DRY CLEAN ONLY                                             |
| MADE IN                   | ITALY                                                      |
| STOCKED IN                | SUPPLIERS WAREHOUSE EUROPE                                 |
| DESIGN                    | BOTANICAL / FOLIAGE<br>FLORAL                              |
| SCALE                     | LARGE                                                      |

## DESIGN INSPIRATION

Barbade is a supple polyester, outdoor fabric that is as exuberant as its indoor counterpart, Hawaï. Often found in living rooms, Barbade may attract sparrows and other exotic creatures.