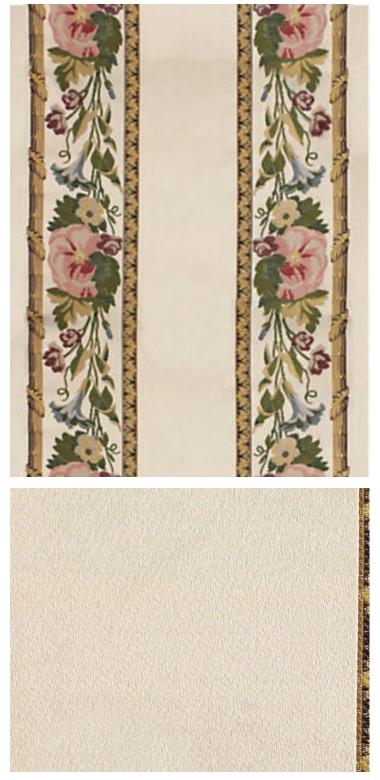

## MARLY BORDURE MULTI ON IVORY • H0 0001 1676

Jacquards / Wovens, Lampases from the D'exception Collection by Tassinari & Chatel

| APPROX.<br>MATERIAL WIDTH | 26" / 66.04 cm                                        |
|---------------------------|-------------------------------------------------------|
| APPROX. REPEAT            | HORIZONTAL 13" / 33.02 cm<br>VERTICAL 7.5" / 19.05 cm |
| MATCH                     | STRAIGHT                                              |
| CONTENT                   | 100% SILK                                             |
| SUGGESTED USE             | LIGHT DUTY DRAPERY                                    |
| MADE IN                   | FRANCE                                                |
| STOCKED IN                | SUPPLIERS WAREHOUSE EUROPE                            |
| DESIGN                    | FLORAL<br>HISTORIC<br>STRIPE                          |
| SCALE                     | MEDIUM                                                |

## DESIGN INSPIRATION

Created in 2011 for the restoration of the stools and folding chairs in Louis XVI & apos;s bedchamber at the Chateau de Versailles. The design depicts the floral garlands which are present on the Gros de Tours gold broche which was used on walling in the alcove and as curtains in the bedchamber.

DETAIL IMAGE