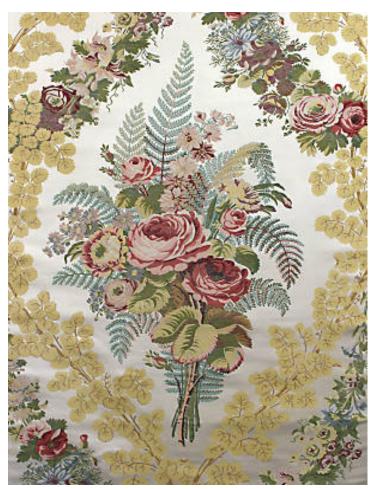

## MARLY - SILK

## ROSE / BLUE / GOLD • H0 0001 1675

Jacquards / Wovens, Lampases from the D'exception Collection by Tassinari & Chatel

APPROX. 51" / 129.54 cm

MATERIAL WIDTH

APPROX. REPEAT . . HORIZONTAL 25.5" / 64.77 cm

VERTICAL 61" / 154.94 cm

MATCH ...... STRAIGHT CONTENT ..... 100% SILK

SUGGESTED USE . . LIGHT DUTY DRAPERY

MADE IN . . . . FRANCE

STOCKED IN..... SUPPLIERS WAREHOUSE EUROPE

DESIGN ..... FLORAL HISTORIC

SCALE . . . . EXTRA LARGE

## **DESIGN INSPIRATION**

This fabric depicting a beautiful bouquet of roses and ferns in a oval wreath of gold foliage was created for the bedchamber of Louis XVI at the chateau de Versailles. Since 1985 this fabric has been rewoven as a brocart for the renovation of the bedchamber of King Louis XVI at the Chateau de Versailles. (Available also in Brocart quality 1680: MARLY BROCART) Fabric to be cut by the repeat only