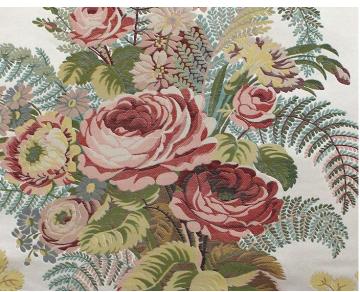

D'exception Collection by Tassinari & Chatel



APPROX. 51" / 129.54 cm

MATERIAL WIDTH

APPROX. REPEAT . . HORIZONTAL 25.5" / 64.77 cm

VERTICAL 61" / 154.94 cm

MATCH ...... STRAIGHT CONTENT ..... 100% SILK

SUGGESTED USE . . LIGHT DUTY DRAPERY

MADE IN . . . . FRANCE

STOCKED IN..... SUPPLIERS WAREHOUSE EUROPE

DESIGN ..... FLORAL HISTORIC

SCALE . . . . EXTRA LARGE

## **DESIGN INSPIRATION**

This fabric depicting a beautiful bouquet of roses and ferns in a oval wreath of gold foliage was created for the bedchamber of Louis XVI at the chateau de Versailles. Since 1985 this fabric has been rewoven as a brocart for the renovation of the bedchamber of King Louis XVI at the Chateau de Versailles. (Available also in Brocart quality 1680: MARLY BROCART) Fabric to be cut by the repeat only



**DETAIL IMAGE**