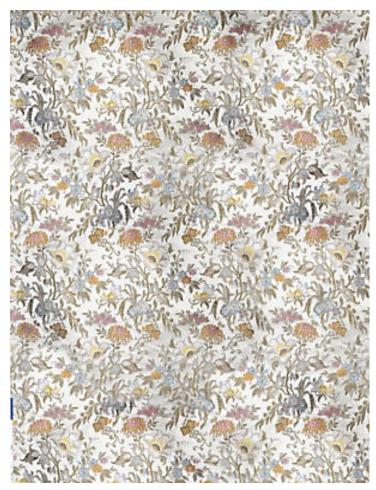

## **FERRIERES**

## IVOIRE • H0 0001 1666

Jacquards / Wovens, Lampases from the Patrimoine Collection by Tassinari & Chatel

APPROX. 51.18" / 130.00 cm

MATERIAL WIDTH

APPROX. REPEAT . . HORIZONTAL 16.5" / 41.91 cm

VERTICAL 12.75" / 32.39 cm

MATCH..... STRAIGHT CONTENT.... 100% SILK

SUGGESTED USE.. LIGHT DUTY DRAPERY

MADE IN . . . . FRANCE

STOCKED IN..... SUPPLIERS WAREHOUSE EUROPE

DESIGN ..... FLORAL HISTORIC

SCALE..... MEDIUM

## **DESIGN INSPIRATION**

This is a ravishing lampas with flowers and foliage on silk satin in the oriental Japanese style. The park of the Château de Ferrières near Paris, which gives its name to this fabric, is owned by the Rothschild family and is undoubtedly one of the most beautiful creations of the 19th century.