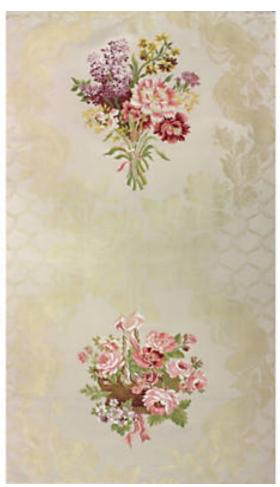

## **CHOISY SEAT & BACK**

## IVOIRE • H0 0001 1662

Jacquards / Wovens, Lampases from the Patrimoine Collection by Tassinari & Chatel

APPROX. 51" / 129.54 cm

MATERIAL WIDTH

APPROX. REPEAT . . HORIZONTAL 25" / 63.50 cm

VERTICAL 50" / 127.00 cm

MATCH..... STRAIGHT CONTENT.... 100% SILK

SUGGESTED USE.. LIGHT DUTY MULTIPURPOSE

MADE IN . . . . FRANCE

STOCKED IN..... SUPPLIERS WAREHOUSE EUROPE

DESIGN ...... FLORAL HISTORIC

SCALE . . . . EXTRA LARGE

## **DESIGN INSPIRATION**

Louis XVI Chair Panel. Reproduction of a design used in Marie-Antoinette's Private Chambers at Choisy chateau. Two magnificent multicolored bouquets of roses, lilies and foliage framed by garlands, ropes and pompoms on a plain background. One voluptuous design for a chair seat composed of carnations, lilacs and little roses; the other more romantic for the chair back with charming old-fashioned roses in a wicker basket.