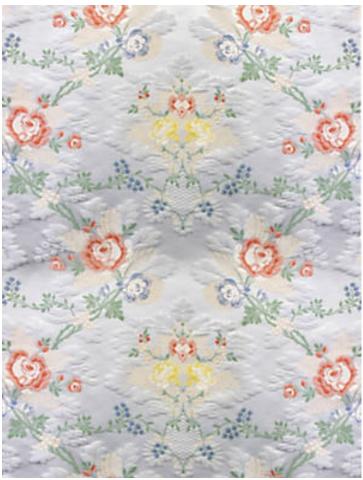

## ST CLOUD

## BLEU • H0 0001 1527

Jacquards / Wovens from the Patrimoine Collection by Tassinari & Chatel

APPROX. 51" / 129.54 cm

MATERIAL WIDTH

APPROX. REPEAT . . VERTICAL 15" / 38.10 cm

MATCH ...... STRAIGHT CONTENT ..... 100% SILK

SUGGESTED USE . . LIGHT DUTY MULTIPURPOSE

MADE IN . . . . FRANCE

STOCKED IN..... SUPPLIERS WAREHOUSE EUROPE

DESIGN ..... FLORAL HISTORIC

SCALE..... MEDIUM

## **DESIGN INSPIRATION**

An embroidered style lampas on a damask ground. A centrally focused composition of roses, buds and foliage framed by twigs intertwined with roses and leaves. These undulating compositions were very widespread between 1740 and 1760.