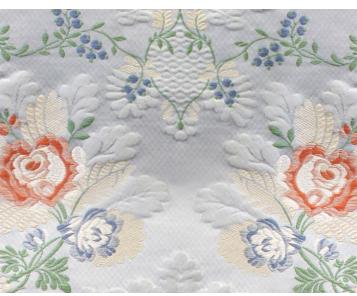

## ST CLOUD

## BLEU • H0 0001 1527

Jacquards / Wovens from the Patrimoine Collection by Tassinari & Chatel



APPROX. 51" / 129.54 cm

MATERIAL WIDTH

APPROX. REPEAT . . VERTICAL 15" / 38.10 cm

MATCH ...... STRAIGHT CONTENT ..... 100% SILK

SUGGESTED USE . . LIGHT DUTY MULTIPURPOSE

MADE IN . . . . FRANCE

STOCKED IN..... SUPPLIERS WAREHOUSE EUROPE

DESIGN ..... FLORAL HISTORIC

SCALE..... MEDIUM

## **DESIGN INSPIRATION**

An embroidered style lampas on a damask ground. A centrally focused composition of roses, buds and foliage framed by twigs intertwined with roses and leaves. These undulating compositions were very widespread between 1740 and 1760.



**DETAIL IMAGE**