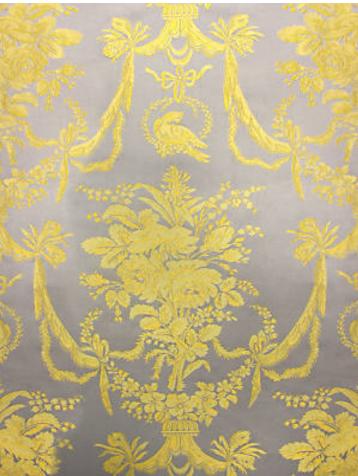

## **MESANGES**

## BLEU • H0 0001 1505

Jacquards / Wovens from the Patrimoine Collection by Tassinari & Chatel

APPROX. 51" / 129.54 cm

MATERIAL WIDTH

APPROX. REPEAT . . HORIZONTAL 21" / 53.34 cm

VERTICAL 25" / 63.50 cm

MATCH..... STRAIGHT CONTENT.... 100% SILK

## **DESIGN INSPIRATION**

A lampas, rewoven for the chairs and screens in the Portrait Gallery of the Palais de l'Elysée, used on the gilded furniture in the room where the President of the Republic receives guests. A large central motif comprising a bouquet of roses surrounded by drapes, bows and garlands of flowers, with a dove on a swing under a canopy.