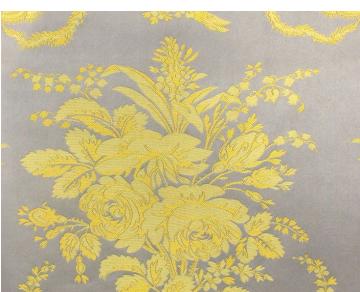

SANGES**

## BLEU • H0 0001 1505

Jacquards / Wovens from the Patrimoine Collection by Tassinari & Chatel



APPROX. 51" / 129.54 cm

MATERIAL WIDTH

APPROX. REPEAT . . HORIZONTAL 21" / 53.34 cm

VERTICAL 25" / 63.50 cm

MATCH..... STRAIGHT CONTENT.... 100% SILK

SOLD PER REPEAT

SUGGESTED USE.. LIGHT DUTY MULTIPURPOSE

MADE IN . . . . FRANCE

STOCKED IN..... SUPPLIERS WAREHOUSE EUROPE

DESIGN ..... FLORAL HISTORIC

SCALE ..... LARGE

## **DESIGN INSPIRATION**

A lampas, rewoven for the chairs and screens in the Portrait Gallery of the Palais de l'Elysée, used on the gilded furniture in the room where the President of the Republic receives guests. A large central motif comprising a bouquet of roses surrounded by drapes, bows and garlands of flowers, with a dove on a swing under a canopy.



**DETAIL IMAGE**