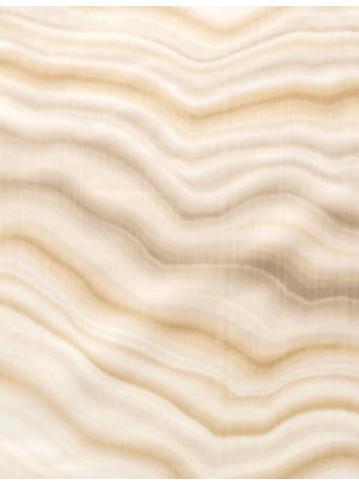

## CARRIERE M1

## ONYX • H0 0001 0733

Printed Fabrics from the Contract 20 Collection by Lelièvre Paris

APPROX. 56.75" / 144.15 cm

MATERIAL WIDTH

APPROX. REPEAT . . HORIZONTAL 55" / 139.70 cm

VERTICAL 42" / 106.68 cm

MATCH..... STRAIGHT

## **DESIGN INSPIRATION**

Like a slice of veined marble polished by craftsmen, the subtle wave design of Carriere is woven in rich heavy satin. Although using modern technical processes, the weave and shaded color variations mimic the warp yarns in traditional hand weaving techniques. This fabric gives the optical effect of marble or stone, with the fluidity of the curtain creating curving columns.