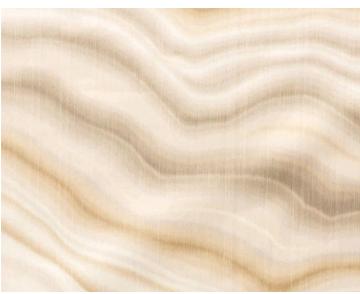

PPROX. REPEAT . . HORIZONTAL 55" / 139.70 cm

VERTICAL 42" / 106.68 cm

MATCH..... STRAIGHT

CONTENT . . . . . 100% POLYESTER TREVIRA CS SUGGESTED USE . . MEDIUM DUTY MULTIPURPOSE

PERFORMANCE / .. FLAME RETARDANT (FR)

CONTRACT

ABRASION . . . . . 30,000 MARTINDALE

FIRECODE ..... EU M1
MADE IN ...... ITALY

STOCKED IN..... SUPPLIERS WAREHOUSE EUROPE

DESIGN ..... ABSTRACT SCALE ..... LARGE

## **DESIGN INSPIRATION**

Like a slice of veined marble polished by craftsmen, the subtle wave design of Carriere is woven in rich heavy satin. Although using modern technical processes, the weave and shaded color variations mimic the warp yarns in traditional hand weaving techniques. This fabric gives the optical effect of marble or stone, with the fluidity of the curtain creating curving columns.



**DETAIL IMAGE**