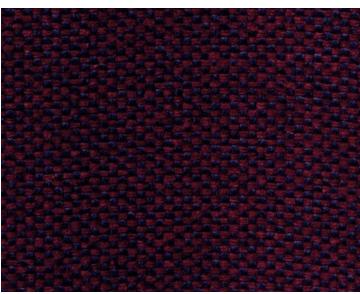

y Lelièvre Paris



APPROX. 55" / 139.70 cm

MATERIAL WIDTH

APPROX. REPEAT . . HORIZONTAL 0" / 0 cm

VERTICAL 0" / 0 cm

CONTENT . . . . 100% POLYESTER TREVIRA CS

SUGGESTED USE.. HEAVY DUTY MULTIPURPOSE

PERFORMANCE / .. FLAME RETARDANT (FR) CONTRACT

**HEAVY DUTY ABRASION** 

IMO CERTIFIED

ABRASION . . . . . 80,000 MARTINDALE

FIRECODE . . . . EU M1 MADE IN . . . . ITALY

STOCKED IN..... SUPPLIERS WAREHOUSE EUROPE

DESIGN ..... TEXTURE SCALE ..... PLAIN / SOLID

## **DESIGN INSPIRATION**

Lana is the result of meticulous research bringing together technical performance, the feel of wool and a vibrant color range. Ideal for heavy duty upholstery, this chic but basic toile has a Scandinavian appearance. The crossing of warp and weft yarns results in a palette of 26 contemporary colors.



**DETAIL IMAGE**