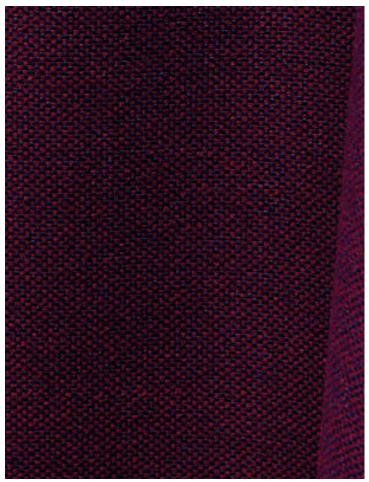

## LANA M1

## QUETSCHE • H0 0001 0732

Plains / Textures from the Contract 20 Collection by Lelièvre Paris

APPROX. 55" / 139.70 cm

MATERIAL WIDTH

APPROX. REPEAT . . HORIZONTAL 0" / 0 cm

VERTICAL 0" / 0 cm

CONTENT . . . . 100% POLYESTER TREVIRA CS

## **DESIGN INSPIRATION**

Lana is the result of meticulous research bringing together technical performance, the feel of wool and a vibrant color range. Ideal for heavy duty upholstery, this chic but basic toile has a Scandinavian appearance. The crossing of warp and weft yarns results in a palette of 26 contemporary colors.