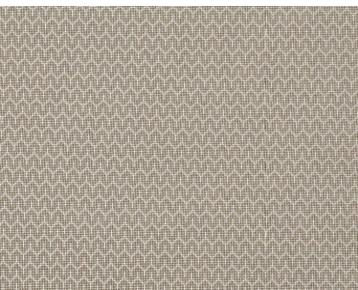

FIRECODE . . . . CLASS A, EU M1

MADE IN . . . . FRANCE

STOCKED IN..... SUPPLIERS WAREHOUSE EUROPE

STOCKED IN..... SOFF LIERS WARLINGSE LOKOFE

DESIGN . . . . . . CHEVRON / HERRINGBONE GEOMETRIC

SMALL SCALE

SCALE ..... SMALL

## DESIGN INSPIRATION

In the style of a tapestry the small raised chevrons of this graphic fabric animate upholstery. The uniform and reversible structure of the design multiplies the chromatic possibilities. Bold and eye-catching, it is also very practical with strong 50,000 Martindale resistance.

**DETAIL IMAGE**