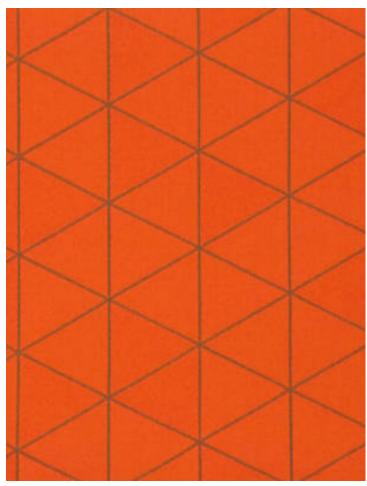

## NASSE M1

## PIMENT • H0 0001 0712

Jacquards / Wovens from the Contract 13-19 Collection by Lelièvre Paris

APPROX. 54.25" / 137.80 cm

MATERIAL WIDTH

APPROX. REPEAT . . HORIZONTAL 18" / 45.72 cm

VERTICAL 12.5" / 31.75 cm

## **DESIGN INSPIRATION**

A graphic version of its twin, Nasse has an engraved appearance with fine crossed laces and the geometric network effect is the result of alternating triangles. The association of Nasse and Souk allows oordination in accessories, curtains and chairs for maximum impact.