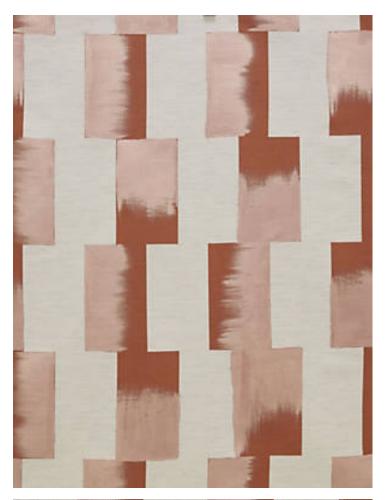

## LHASSA

## CUIVRE • H0 0001 0628

Jacquards / Wovens from the Himalaya Collection by Lelièvre Paris

**DETAIL IMAGE** 

APPROX. 55" / 139.70 cm

MATERIAL WIDTH

APPROX. REPEAT . . HORIZONTAL 27.17" / 69.01 cm

VERTICAL 31.89" / 81.00 cm

MATCH..... STRAIGHT

CONTENT . . . . 41% VISCOSE 28% COTTON

23% POLYESTER 8% SILK

SUGGESTED USE . . LIGHT DUTY MULTIPURPOSE

CLEANABILITY . . . DRY CLEAN ONLY

MADE IN . . . . INDIA

STOCKED IN..... SUPPLIERS WAREHOUSE EUROPE

DESIGN . . . . . GEOMETRIC

STRIPE

SCALE . . . . LARGE

## **DESIGN INSPIRATION**

Inspired by the prayer wheels in Buddhist temples, this design on a woven ground is enriched with hand-painted metallic planes of color. This luxurious, delicate fabric is elevated by this artisanal touch, turning every yard of this material into a unique piece. Lhassa is available in a curated assortment of colors ranging from bold, contrasting colors, all the way to soft and luminous. This fabric is recommended for curtains and wall upholstery.