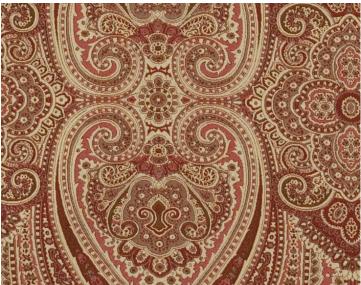

" / 34.93 cm

VERTICAL 24.75" / 62.87 cm

MATCH..... STRAIGHT

CONTENT ..... 76% VISCOSE 24% POLYESTER SUGGESTED USE .. HEAVY DUTY MULTIPURPOSE PERFORMANCE / .. HEAVY DUTY ABRASION

CONTRACT

ABRASION ...... 45,000 MARTINDALE CLEANABILITY .... DRY CLEAN ONLY

MADE IN ..... ITALY

STOCKED IN..... SUPPLIERS WAREHOUSE EUROPE

DESIGN ..... PAISLEY SCALE ..... LARGE

## **DESIGN INSPIRATION**

This paisley is an interior design classic and the result of incredible detailed weaving. Its short warp makes it an ideal choice for seating. The lavish and natural material offers softness and comfort, like a beautiful shawl. The light brings a delicate sense of shape to this design, giving depth and balance to the four different variations. An invitation to travel across the great plains of the East.



**DETAIL IMAGE**