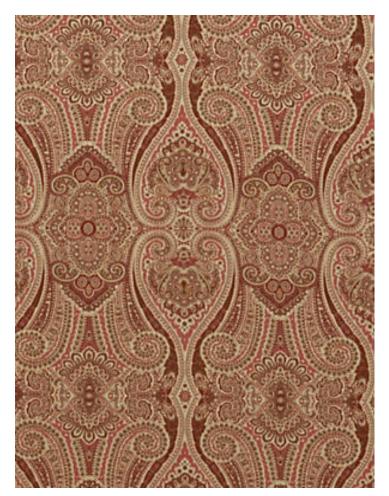

## PAISLEY JACQUARD

## BOHEME • H0 0001 0582

Jacquards / Wovens from the Style 19 Collection by Lelièvre Paris

APPROX. 56" / 142.24 cm

MATERIAL WIDTH

APPROX. REPEAT . . HORIZONTAL 13.75" / 34.93 cm

VERTICAL 24.75" / 62.87 cm

MATCH..... STRAIGHT

STOCKED IN..... SUPPLIERS WAREHOUSE EUROPE

DESIGN ..... PAISLEY SCALE ..... LARGE

## **DESIGN INSPIRATION**

This paisley is an interior design classic and the result of incredible detailed weaving. Its short warp makes it an ideal choice for seating. The lavish and natural material offers softness and comfort, like a beautiful shawl. The light brings a delicate sense of shape to this design, giving depth and balance to the four different variations. An invitation to travel across the great plains of the East.