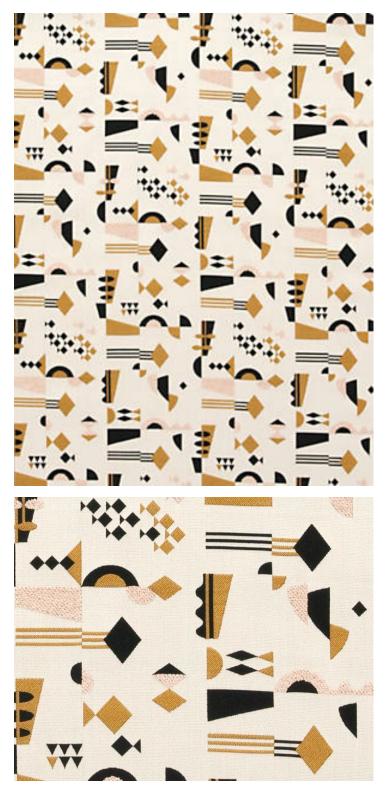

**REGATE** FLAMANT • H0 0001 0578

Jacquards / Wovens from the Riviera Collection by Lelièvre Paris

| APPROX.<br>MATERIAL WIDTH | 56" / 142.24 cm                                            |
|---------------------------|------------------------------------------------------------|
| APPROX. REPEAT            | HORIZONTAL 13.75" / 34.93 cm<br>VERTICAL 23.25" / 59.06 cm |
| MATCH                     | STRAIGHT                                                   |
| CONTENT                   | 71% VISCOSE 29% POLYESTER                                  |
| SUGGESTED USE             | HEAVY DUTY MULTIPURPOSE                                    |
| ABRASION                  | 35,000 MARTINDALE                                          |
| CLEANABILITY              | DRY CLEAN ONLY                                             |
| MADE IN                   | ITALY                                                      |
| STOCKED IN                | SUPPLIERS WAREHOUSE EUROPE                                 |
| DESIGN                    | BIRD / ANIMAL<br>GEOMETRIC<br>GRAPHIC                      |
| SCALE                     | LARGE                                                      |

## DESIGN INSPIRATION

A fresh wind blows on this elegant cotton and viscose jacquard, with small geometric patterns scattered here and there symbolizing the joyful and dynamic life of the seaside. The eye is drawn to the surface of this soft and luminous material, with loops accentuating matteness and texture. Sails floating alongside schools of sardines, and sunsets caressing the silhouette of pine trees.

DETAIL IMAGE