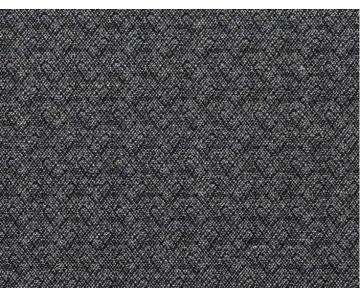

## **DESIGN INSPIRATION**

Lande has a natural look and feel. The material has mixed weft yarns in a fine warp structure of superimposed diamond shaped motif. Hardly visible, this ligature in the geometric fragments shows matt finesse and refinement, bound like a vegetal fiber. 4 soft colorways, with intense earth and stone tints and a beautiful blue like natural indigo. For upholstery, curtains, wall coverings and accessories.

**DETAIL IMAGE**