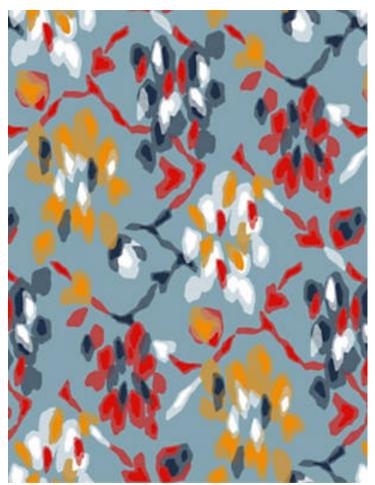

## BALI

## AURORE • H0 0001 0562

Jacquards / Wovens from the Evasions Collection by Lelièvre Paris

APPROX. 58.25" / 147.96 cm

MATERIAL WIDTH

APPROX. REPEAT . . HORIZONTAL 29" / 73.66 cm

VERTICAL 37" / 93.98 cm

MATCH..... STRAIGHT

CONTENT . . . . 75% VISCOSE 15% POLYESTER 10% COTTON

SUGGESTED USE . . LIGHT DUTY DRAPERY

MADE IN . . . . ITALY

STOCKED IN..... SUPPLIERS WAREHOUSE EUROPE

DESIGN ..... ABSTRACT

FLORAL

SCALE ..... LARGE

## **DESIGN INSPIRATION**

Evanescent. Here is a design of flowers and stylised branches which enliven the surface of this Jacquard fabric. An infused design, created thanks to the weft yarns. This balanced color range is inspired by African landscapes, spirit and fashion. Like paintings, the colorways will add character and personality to decoration when used as curtains, wall coverings or accessories.