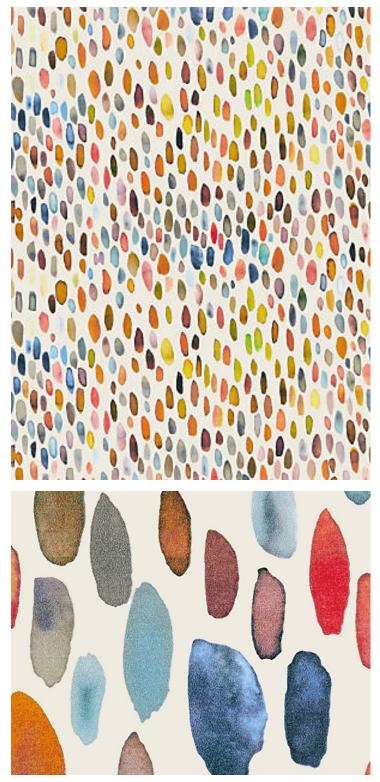

## JAMBOREE BLUE / MULTI • GW 0003 WP88507

Printed Wallcoverings from the Jamboree Collection by Grey Watkins

| APPROX.<br>MATERIAL WIDTH | 28.35" / 72.01 cm                                          |
|---------------------------|------------------------------------------------------------|
| APPROX. REPEAT            | HORIZONTAL 28.35" / 72.01 cm<br>VERTICAL 19.69" / 50.01 cm |
| MATCH                     | STRAIGHT                                                   |
| CONTENT                   | PAPER/NON-WOVEN                                            |
|                           | UNTRIMMED                                                  |
| FIRECODE                  | EURO CLASS B-S1, D0                                        |
| CLEANABILITY              | SPONGEABLE                                                 |
| MADE IN                   | AUSTRIA                                                    |
| STOCKED IN                | SCALAMANDRE WAREHOUSE U.S.A.                               |
| DESIGN                    | ABSTRACT<br>DOTS / CIRCLES<br>GRAPHIC                      |
| SCALE                     | MEDIUM                                                     |

## DESIGN INSPIRATION

A best-selling pattern that is transitional and joyful, Jamboree Wallpaper features multicolored, hand painted brush strokes and a painterly aesthetic. Digitally printed on 100% paper with a slightly enlarged scale, Jamboree is also offered in a coordinating fabric.