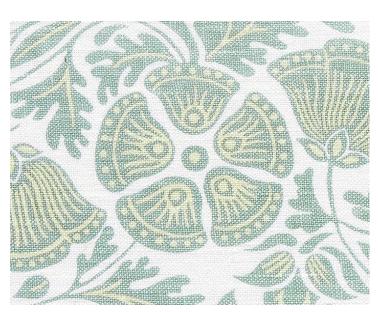

## GRETEL PRINTED TAPE

## SHOWING 7" ACROSS

APPROX. 5.125" / 13.02 cm

MATERIAL WIDTH

APPROX. REPEAT . . VERTICAL 8.75" / 22.23 cm

MATCH..... STRAIGHT
CONTENT.... 100% LINEN

SUGGESTED USE.. MEDIUM DUTY MULTIPURPOSE

CLEANABILITY . . . DRY CLEAN ONLY

## **DESIGN INSPIRATION**

Drawn from a detail of an archival wallcovering sample, Gretel Printed Tape is hand-screen printed on a 100% linen ground. Named after one of the titular characters in the classic German folktale, this wide-width border is available in four, fresh and easy-to-use colors, and adds a touch of charm to any space.

**DETAIL IMAGE**