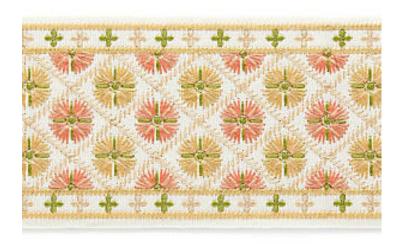

## **CITRUS TWIST** • **GW 0001 T3329**

Embroideries, Tapes from the Folklore Collection by Grey Watkins

SHOWING 7" ACROSS

APPROX. 4" / 10.16 cm

MATERIAL WIDTH

MATCH..... STRAIGHT

CONTENT . . . . 70% COTTON 30% POLYESTER

DESIGN ..... FLORAL

FRETWORK / LATTICE

SCALE ..... SMALL

Counterpart to the Gretel Printed Tape, Hansel Embroidered Tape is an updated play on Swedish huck embroidery. Machine embroidered with matte yarns, this multicolor tape makes a nuanced statement as a leading edge on drapes, or as an accent on small-scale seating. Available in four colorways, this sweet, floral tape has a charming folk