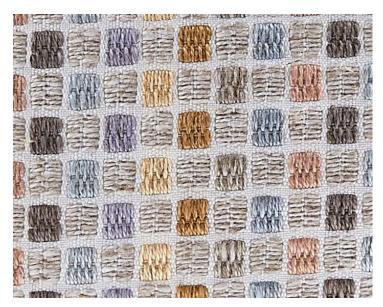

ality of our textiles. Looking for something custom? Create a pillow in any size, with or without trim, and even mix fabrics front and back. Explore options at scalamandre.com/custompillow.

| LEAD TIME     | 2 - 3 WEEKS                                             |
|---------------|---------------------------------------------------------|
| FIBER CONTENT | 50% VISCOSE 25% LINEN 25% POLYESTER                     |
|               | HIDDEN ZIPPER<br>LUXURIOUS FEATHER DOWN INSERT INCLUDED |
| CLEANABILITY  | DRY CLEAN ONLY                                          |
| DIMENSIONS    | 12" DIA                                                 |
| MADE IN       | USA                                                     |
| DESIGN        | GEOMETRIC<br>SMALL SCALE                                |



DETAIL IMAGE