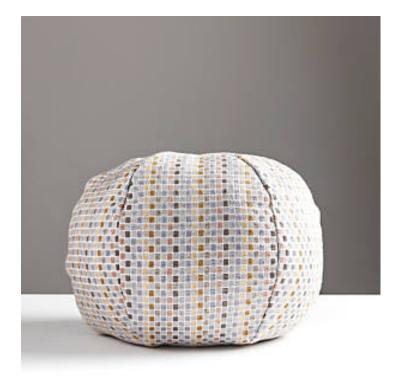

## ODETTE WEAVE PILLOW 12 DIA - LIMESTONE • GW 0001 SODETPILL

Jacquards / Wovens from the Folklore Collection by The House of Scalamandré

WHAT MAKES THIS PILLOW SPECIAL

Handcrafted in the USA from Scalamandré Fabrics each pillow is meticulously handmade in the USA using carefully selected fabrics from the Scalamandré collection – crafted with exceptional attention to detail to showcase the beauty and quality of our textiles. Looking for something custom? Create a pillow in any size, with or without trim, and even mix fabrics front and back. Explore options at scalamandre.com/custompillow.

| LEAD TIME     | 2 - 3 WEEKS                                             |
|---------------|---------------------------------------------------------|
| FIBER CONTENT | 50% VISCOSE 25% LINEN 25% POLYESTER                     |
|               | HIDDEN ZIPPER<br>LUXURIOUS FEATHER DOWN INSERT INCLUDED |
| CLEANABILITY  | DRY CLEAN ONLY                                          |
| DIMENSIONS    | 12" DIA                                                 |
| MADE IN       | USA                                                     |
| DESIGN        | GEOMETRIC<br>SMALL SCALE                                |