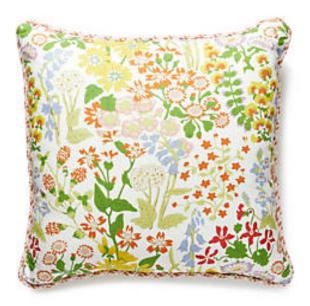

## NYMPH FLORAL PILLOW 22 X 22 - SPRINGTIME • GW 0001 NYMPHPILB

Printed Fabrics from the Folklore Collection by The House of Scalamandré

WHAT MAKES THIS PILLOW SPECIAL

Handcrafted in the USA from Scalamandré Fabrics each pillow is meticulously handmade in the USA using carefully selected fabrics from the Scalamandré collection – crafted with exceptional attention to detail to showcase the beauty and quality of our textiles. Looking for something custom? Create a pillow in any size, with or without trim, and even mix fabrics front and back. Explore options at scalamandre.com/custompillow.

| LEAD TIME     | 2 - 3 WEEKS                                             |
|---------------|---------------------------------------------------------|
| FIBER CONTENT | 100% COTTON                                             |
|               | HIDDEN ZIPPER<br>LUXURIOUS FEATHER DOWN INSERT INCLUDED |
| CLEANABILITY  | DRY CLEAN ONLY                                          |
| DIMENSIONS    | 22" X 22"                                               |
| MADE IN       | USA                                                     |
| DESIGN        | FLORAL                                                  |