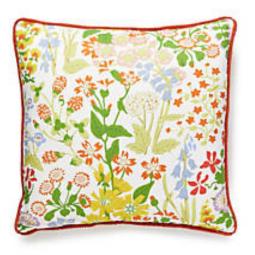

## NYMPH FLORAL PILLOW

## 18 X 18 - SPRINGTIME • GW 0001 NYMPHPILA

Printed Fabrics from the Folklore Collection by The House of Scalamandré

## WHAT MAKES THIS PILLOW SPECIAL

Handcrafted in the USA from Scalamandré Fabrics each pillow is meticulously handmade in the USA using carefully selected fabrics from the Scalamandré collection — crafted with exceptional attention to detail to showcase the beauty and quality of our textiles. Looking for something custom? Create a pillow in any size, with or without trim, and even mix fabrics front and back. Explore options at <a href="scalamandre.com/custompillow">scalamandre.com/custompillow</a>.

LEAD TIME . . . . . . 2 - 3 WEEKS
FIBER CONTENT . . 100% COTTON

HIDDEN ZIPPER

LUXURIOUS FEATHER DOWN INSERT INCLUDED

CLEANABILITY . . . DRY CLEAN ONLY

DIMENSIONS .... 18" X 18"

MADE IN ..... USA

DESIGN ..... FLORAL