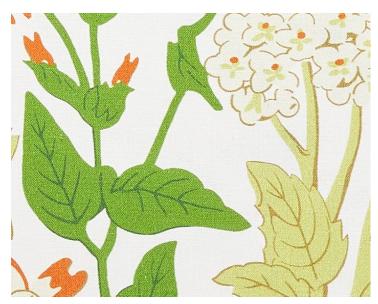

ted Fabrics from the Folklore Collection by The House of Scalamandré



## WHAT MAKES THIS PILLOW SPECIAL

Handcrafted in the USA from Scalamandré Fabrics each pillow is meticulously handmade in the USA using carefully selected fabrics from the Scalamandré collection — crafted with exceptional attention to detail to showcase the beauty and quality of our textiles. Looking for something custom? Create a pillow in any size, with or without trim, and even mix fabrics front and back. Explore options at <a href="scalamandre.com/custompillow">scalamandre.com/custompillow</a>.

LEAD TIME . . . . . . 2 - 3 WEEKS
FIBER CONTENT . . 100% COTTON

HIDDEN ZIPPER

LUXURIOUS FEATHER DOWN INSERT INCLUDED

CLEANABILITY . . . DRY CLEAN ONLY

DIMENSIONS .... 18" X 18"

MADE IN ..... USA

DESIGN ..... FLORAL



**DETAIL IMAGE**