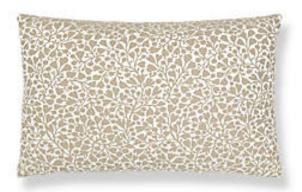

## ELODIE WEAVE LUMBAR PILLOW

14 X 22 - FLAX • GW 0001 LBDK27228

Jacquards / Wovens from the Flora Collection by The House of Scalamandré

DESIGN ..... BOTANICAL / FOLIAGE

FLORAL

**DETAIL IMAGE**