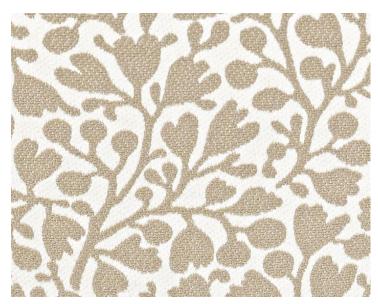

House of Scalamandré



## WHAT MAKES THIS PILLOW SPECIAL

Handcrafted in the USA from Scalamandré Fabrics each pillow is meticulously handmade in the USA using carefully selected fabrics from the Scalamandré collection — crafted with exceptional attention to detail to showcase the beauty and quality of our textiles. Looking for something custom? Create a pillow in any size, with or without trim, and even mix fabrics front and back. Explore options at <a href="scalamandre.com/custompillow">scalamandre.com/custompillow</a>.

LEAD TIME . . . . . 2 - 3 WEEKS

FIBER CONTENT . . 80% COTTON 20% POLYESTER

**HIDDEN ZIPPER** 

LUXURIOUS FEATHER DOWN INSERT INCLUDED

CLEANABILITY . . . DRY CLEAN ONLY

DIMENSIONS . . . . 14" x 22" MADE IN . . . . . . . USA

DESIGN ..... BOTANICAL / FOLIAGE

FLORAL



**DETAIL IMAGE**