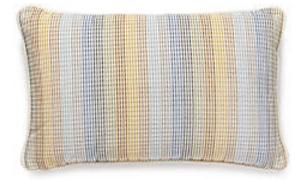

## ANDERSON VELVET PILLOW 14 X 22 - COASTLINE • GW 0001 LANDRPILL

Velvets from the Folklore Collection by The House of Scalamandré

WHAT MAKES THIS PILLOW SPECIAL

Handcrafted in the USA from Scalamandré Fabrics each pillow is meticulously handmade in the USA using carefully selected fabrics from the Scalamandré collection – crafted with exceptional attention to d etail to showcase the beauty and quality of our textiles. Looking for something custom? Create a pillow in any size, with or without trim, and even mix fabrics front and back. Explore options at scalamandre.com/custompillow.

| LEAD TIME              | 2 - 3 WEEKS                                             |
|------------------------|---------------------------------------------------------|
| FIBER CONTENT          | 60% VISCOSE 31% COTTON 9% POLYESTER                     |
| VELVET PILE<br>CONTENT | 50% COTTON 50% VISCOSE                                  |
|                        | HIDDEN ZIPPER<br>LUXURIOUS FEATHER DOWN INSERT INCLUDED |
| CLEANABILITY           | DRY CLEAN ONLY                                          |
| DIMENSIONS             | 14" x 22"                                               |
| MADE IN                | USA                                                     |
| DESIGN                 | OMBRE<br>STRIPE                                         |