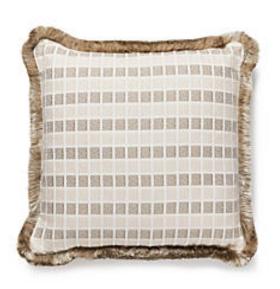

## FAIR ISLE PILLOW

## 18 X 18 - BIRCH • GW 0001 FAIRPILL

Jacquards / Wovens from the Folklore Collection by The House of Scalamandré

DESIGN . . . . PLAID / CHECK

SMALL SCALE

**DETAIL IMAGE**