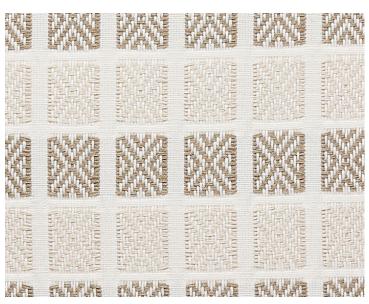

ection by The House of Scalamandré



## WHAT MAKES THIS PILLOW SPECIAL

Handcrafted in the USA from Scalamandré Fabrics each pillow is meticulously handmade in the USA using carefully selected fabrics from the Scalamandré collection — crafted with exceptional attention to d etail to showcase the beauty and quality of our textiles. Looking for something custom? Create a pillow in any size, with or without trim, and even mix fabrics front and back. Explore options at <a href="scalamandre.com/custompillow">scalamandre.com/custompillow</a>.

LEAD TIME . . . . . 2 - 3 WEEKS
FIBER CONTENT . . 100% COTTON

**HIDDEN ZIPPER** 

LUXURIOUS FEATHER DOWN INSERT INCLUDED

CLEANABILITY . . . DRY CLEAN ONLY

DIMENSIONS . . . . 18" X 18" MADE IN . . . . . . USA

DESIGN . . . . PLAID / CHECK

SMALL SCALE



**DETAIL IMAGE**