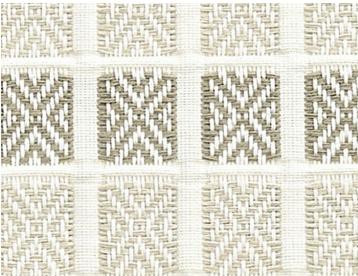

## BIRCH • GW 0001 27243

Jacquards / Wovens from the Folklore Collection by Grey Watkins

**DETAIL IMAGE** 

APPROX. 54" / 137.16 cm

MATERIAL WIDTH

APPROX. REPEAT . . HORIZONTAL 1" / 2.54 cm

VERTICAL 2.25" / 5.72 cm

## **DESIGN INSPIRATION**

This 100% cotton upholstery fabric plays on the geometric, pixelated effect of fair isle knitting, which has a unique hand reminiscent of the feeling of a quilt. Each of the four colorways includes two fresh hues alternating on a clean ivory ground, making it both versatile and engaging. Fair Isle has a subtle loft and crisp hand, ideal for residential upholstery – but soft enough for accent pillows.