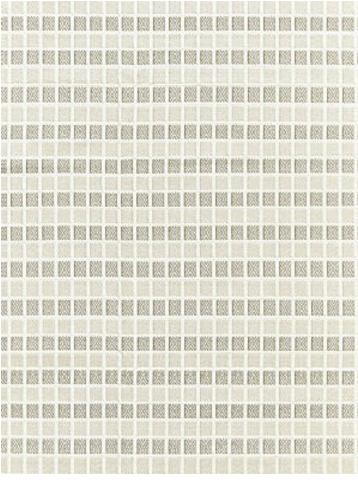

## BIRCH • GW 0001 27243

Jacquards / Wovens from the Folklore Collection by Grey Watkins

**DETAIL IMAGE** 

APPROX. 54" / 137.16 cm

MATERIAL WIDTH

APPROX. REPEAT . . HORIZONTAL 1" / 2.54 cm

VERTICAL 2.25" / 5.72 cm

MATCH..... STRAIGHT

CONTENT . . . . 100% COTTON

SUGGESTED USE.. MEDIUM DUTY MULTIPURPOSE

ABRASION ..... 25,000 MARTINDALE CLEANABILITY .... DRY CLEAN ONLY

MADE IN . . . . INDIA

STOCKED IN..... SCALAMANDRE WAREHOUSE U.S.A.

DESIGN . . . . PLAID / CHECK

SMALL SCALE

SCALE . . . . . SMALL

## **DESIGN INSPIRATION**

This 100% cotton upholstery fabric plays on the geometric, pixelated effect of fair isle knitting, which has a unique hand reminiscent of the feeling of a quilt. Each of the four colorways includes two fresh hues alternating on a clean ivory ground, making it both versatile and engaging. Fair Isle has a subtle loft and crisp hand, ideal for residential upholstery – but soft enough for accent pillows.