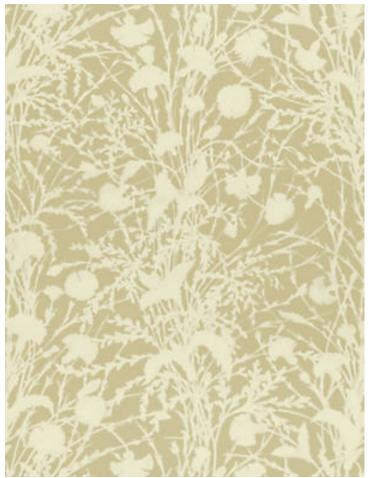

## WILDFLOWER

## OAT • GW 0001 16623

Printed Fabrics from the Flora Collection by Grey Watkins

APPROX. 53.5" / 135.89 cm

MATERIAL WIDTH

APPROX. REPEAT . . HORIZONTAL 26" / 66.04 cm

VERTICAL 34.6" / 87.88 cm

MATCH..... STRAIGHT

DESIGN ..... BOTANICAL / FOLIAGE

SCALE . . . . LARGE

## **DESIGN INSPIRATION**

Grasses, stems and blooms intertwine in this all-over screen print to create a graphic, botanical maze. Inspired by cyanotypes (sun prints). Lush garden overflowing with dianthus. Printed on a tight-woven, lightweight cotton ground. Three color screen print creates soft shading within the motifs to achieve a sun-washed effect.