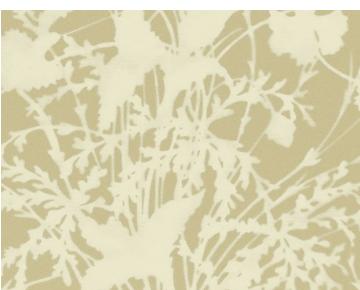

he Flora Collection by Grey Watkins



APPROX. 53.5" / 135.89 cm

MATERIAL WIDTH

APPROX. REPEAT . . HORIZONTAL 26" / 66.04 cm

VERTICAL 34.6" / 87.88 cm

MATCH..... STRAIGHT

CONTENT . . . . 100% COTTON

SUGGESTED USE.. MEDIUM DUTY MULTIPURPOSE

ABRASION ...... 15,000 MARTINDALE
CLEANABILITY .... DRY CLEAN ONLY
MADE IN ...... SWITZERLAND

STOCKED IN..... SCALAMANDRE WAREHOUSE U.S.A.

DESIGN ..... BOTANICAL / FOLIAGE

SCALE . . . . LARGE

## **DESIGN INSPIRATION**

Grasses, stems and blooms intertwine in this all-over screen print to create a graphic, botanical maze. Inspired by cyanotypes (sun prints). Lush garden overflowing with dianthus. Printed on a tight-woven, lightweight cotton ground. Three color screen print creates soft shading within the motifs to achieve a sun-washed effect.



**DETAIL IMAGE**