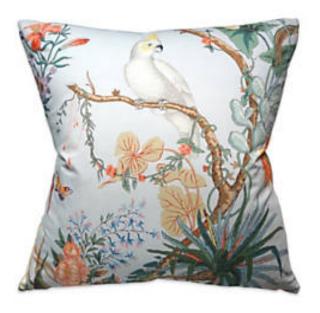

## CINQUE TERRA PILLOW

## 22 X 22 - CORAL SKY • FB 0001 CINQPILL

Printed Fabrics by The House of Scalamandré

## WHAT MAKES THIS PILLOW SPECIAL

Featuring luxury textiles from The House of Scalamandre, this pillow was thoughtfully curated by our design team and sewn together with care in the USA. Effortlessly incorporate a piece of our rich history and signature aesthetic into your home, and shop our pre-styled pillows, made for you! For custom pillows featuring any of our other textiles, please contact pillows@scalamandre.com. Pillows are available with or without trim.

LEAD TIME . . . . . . 2 - 3 WEEKS FIBER CONTENT . . 100% COTTON

HIDDEN ZIPPER

LUXURIOUS FEATHER DOWN INSERT INCLUDED

CLEANABILITY . . . DRY CLEAN ONLY

DIMENSIONS . . . . 22" X 22"

DESIGN . . . . . BIRD / ANIMAL