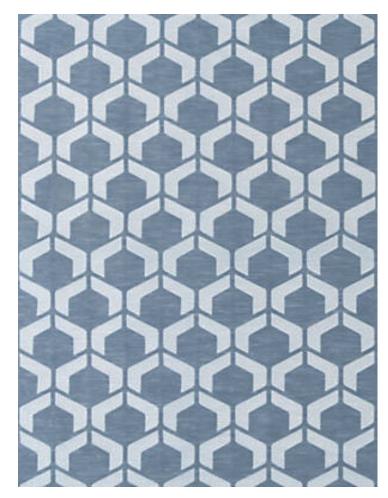

## CRAQUELE

## BLUE STORM • DB 0001 D297

Printed Fabrics from the Tundra Collection by Old World Weavers

APPROX. 55" / 139.70 cm

MATERIAL WIDTH

APPROX. REPEAT . . HORIZONTAL 5.5" / 13.97 cm

VERTICAL 6.25" / 15.88 cm

MATCH..... STRAIGHT

CONTENT . . . . 62% COTTON 22% VISCOSE 16% POLY

SUGGESTED USE . . LIGHT DUTY DRAPERY

MADE IN . . . . FRANCE

STOCKED IN..... SCALAMANDRE WAREHOUSE U.S.A.

DESIGN ..... GEOMETRIC

GRAPHIC

SCALE..... MEDIUM

## **DESIGN INSPIRATION**

The broken eggshell lines of frozen, cracked ice inspired our newest print, Craquelé. The pattern's effect is achieved through a multi, screen printing process over its rep ground. This unique geometric may be used as drapery, headboards, or even upholstered walls.