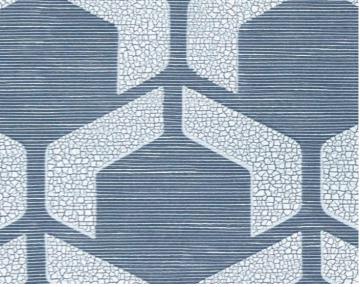

**DETAIL IMAGE**

## **DESIGN INSPIRATION**

The broken eggshell lines of frozen, cracked ice inspired our newest print, Craquelé. The pattern's effect is achieved through a multi, screen printing process over its rep ground. This unique geometric may be used as drapery, headboards, or even upholstered walls.