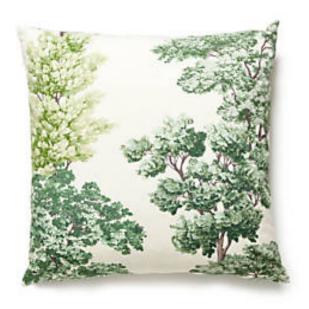

## CENTRAL PARK PILLOW

## SQUARE - 22 X 22 - GREEN • CN 0001 SDDK0071

Printed Fabrics from the Woodland Estate Collection by The House of Scalamandré

## WHAT MAKES THIS PILLOW SPECIAL

Handcrafted in the USA from Scalamandré Fabrics each pillow is meticulously handmade in the USA using carefully selected fabrics from the Scalamandré collection — crafted with exceptional attention to d etail to showcase the beauty and quality of our textiles. Looking for something custom? Create a pillow in any size, with or without trim, and even mix fabrics front and back. Explore options at <a href="scalamandre.com/custompillow">scalamandre.com/custompillow</a>.

LEAD TIME . . . . . 2 - 3 WEEKS
FIBER CONTENT . . 100% COTTON

HIDDEN ZIPPER

LUXURIOUS FEATHER DOWN INSERT INCLUDED

CLEANABILITY .... DRY CLEAN ONLY

DIMENSIONS . . . . 22" X 22" MADE IN . . . . . . USA

DESIGN ..... BOTANICAL / FOLIAGE