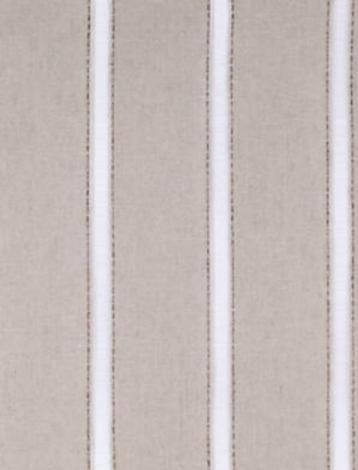

## CORDA • CL 0003 36455

Sheers from the Colony Fabric 2022 Collection by Colony

**DETAIL IMAGE** 

APPROX. 126" / 320.04 cm WIDE WIDTH

MATERIAL WIDTH

APPROX. REPEAT . . HORIZONTAL 0" / 0 cm

VERTICAL 0" / 0 cm

MADE IN . . . . ITALY

STOCKED IN..... SUPPLIERS WAREHOUSE ITALY

DESIGN ...... STRIPE SCALE ...... SMALL

## **DESIGN INSPIRATION**

Maestrale is strong, cold, northwesterly wind that blows from southern France into the Gulf of Lion in the northern Mediterranean. This linen sheer has a beautiful stripe and a vertical texture effect made with different weft constructions thanks to the use of a dobby loom. Maestrale is available in a curated assortment of colors.