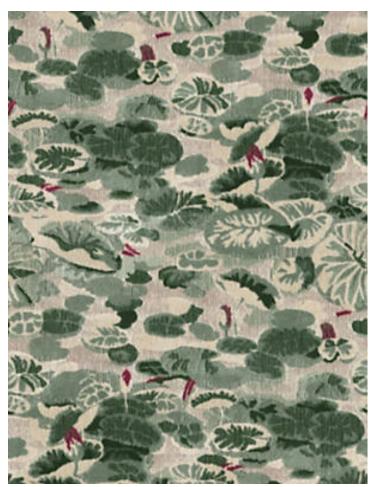

## NINFEE - VINYL WALLCOVERING

## SALVIA • CL 0002 WP36443

Printed Wallcoverings, Vinyls from the Colony Wallcovering Volume 3 Collection by Colony

APPROX. 26.96" / 68.48 cm MATERIAL WIDTH

APPROX. REPEAT . . HORIZONTAL 26.96" / 68.48 cm VERTICAL 42.66" / 108.36 cm

## **DESIGN INSPIRATION**

A nature-inspired motif echoing the most famous water lilies of classical mythology, as well as the lotus flowers dear to the culture of ancient Egypt. This wallcovering evokes the three-dimensionality of elaborately embossed weaves and coordinates with NINFEE VELVET.