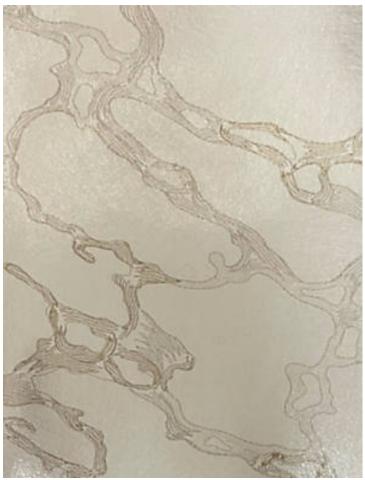

## MARBLE - WALLPAPER

## **BOTTICINO** • CL 0001 WP26880

Printed Wallcoverings from the Colony Wallcovering Volume 1 Collection by Colony

APPROX. 26.75" / 67.95 cm

MATERIAL WIDTH

APPROX. REPEAT . . HORIZONTAL 26.75" / 67.95 cm

## **DESIGN INSPIRATION**

Offered in soothing hues, this organic, metallized motif brings a beautiful sense of movement and artistry to the room. Also available as <a href="Marble Silk Embroidery"><u>Marble Silk Embroidery</u></a>.