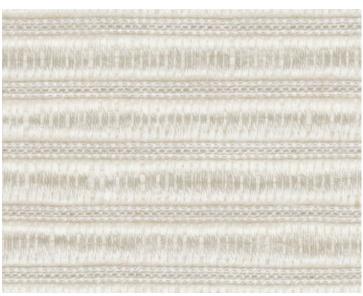

## LUNA

## AVORIO • CL 0001 36463

Jacquards / Wovens, Plains / Textures from the Colony Fabric 2025 Collection by Colony



APPROX. 54" / 137.16 cm

MATERIAL WIDTH

APPROX. REPEAT . . HORIZONTAL 0" / 0 cm

VERTICAL 0" / 0 cm

CONTENT . . . . 86% COTTON 14% SILK

SUGGESTED USE.. LIGHT DUTY MULTIPURPOSE

FIRECODE . . . . CALIFORNIA TB117-2013

CLEANABILITY . . . DRY CLEAN ONLY

MADE IN . . . . ITALY

STOCKED IN..... SUPPLIERS WAREHOUSE ITALY

DESIGN ..... PLAIN / SOLID

**TEXTURE** 

SCALE ..... PLAIN / SOLID

## **DESIGN INSPIRATION**

Luna is a luminous ottoman weave in cotton and silk, woven in a symphony of 17 radiant hues. With its graceful weight and supple hand, it lends itself beautifully to light upholstery, flowing curtains, and inviting cushions.



**DETAIL IMAGE**