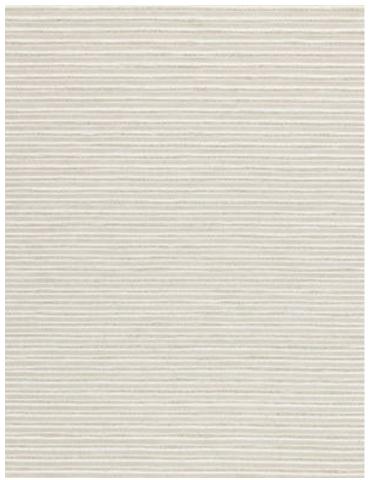

## LUNA

## AVORIO • CL 0001 36463

Jacquards / Wovens, Plains / Textures from the Colony Fabric 2025 Collection by Colony

APPROX. 54" / 137.16 cm

MATERIAL WIDTH

APPROX. REPEAT . . HORIZONTAL 0" / 0 cm

VERTICAL 0" / 0 cm

CONTENT . . . . 86% COTTON 14% SILK

SUGGESTED USE.. LIGHT DUTY MULTIPURPOSE

FIRECODE . . . . CALIFORNIA TB117-2013

CLEANABILITY . . . DRY CLEAN ONLY

MADE IN . . . . ITALY

STOCKED IN..... SUPPLIERS WAREHOUSE ITALY

DESIGN ..... PLAIN / SOLID

**TEXTURE** 

SCALE ..... PLAIN / SOLID

## **DESIGN INSPIRATION**

Luna is a luminous ottoman weave in cotton and silk, woven in a symphony of 17 radiant hues. With its graceful weight and supple hand, it lends itself beautifully to light upholstery, flowing curtains, and inviting cushions.