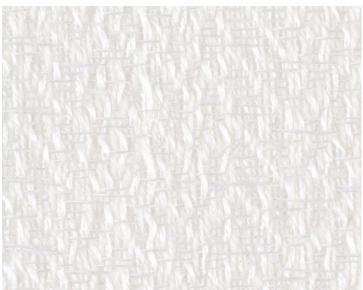

**DETAIL IMAGE**

## **DESIGN INSPIRATION**

Ponente is a wind that blows from the west. The name, meaning sunset, appeared in the traditional compass rose on the Mediterranean Sea nautical charts since the Middle Ages. Named after this wind, Ponente is a linen, wool, and silk sheer that has a small herringbone effect thanks to the use of a dobby loom. It is available in a curated assortment of colors.